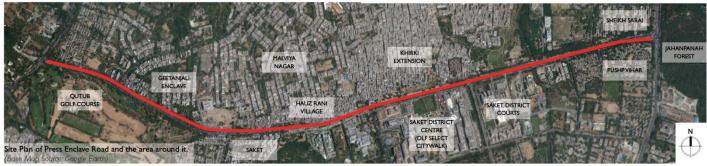

### Elevated walkways for pedestrian connectivity

**Press Enclave Road** 

This project aims to support efforts to make the city accessible, create potential for pedestrians to move without being compromised by vehicles in the road space. The study explores the city's layers to define alternate movement domains. It demonstrates how existing natural and manmade constructs can be organized together to create a dedicated

pedestrian corridor. The plan includes the utilization of the city's green lungs (city greens), linking forests and parks to the city and spatial corridors around precincts to allow movement of people and non-motorized vehicles. This would provide safe and convenient connections to parks, natural systems and recreational facilities, and links with residential areas, civic institutions and businesses. The two stretches taken up for the study were:

- 1. Press Enclave Marg in South Delhi
- 2. Inner Ring Road in South Delhi between AIIMS Crossing and Ashram Crossing.

Inner Ring Road, South Delhi