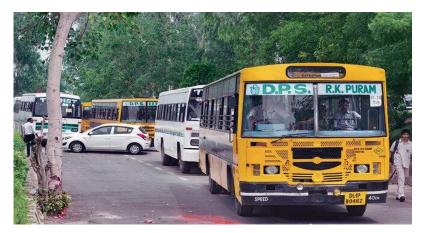

## **Guidelines for Vehicular Parking for Educational Institutions**

Common traffic chaos in front of schools

The Guidelines developed is an offshoot of the aforesaid Guidelines relating to design of on-street, off street parking and Multi Level Car Parking structures. For Delhi, the parking norms and standards for its educational establishments are contained in the Master Plan for Delhi (2021). With the current parking standard of 2 ECS per 100 sq m. of floor area for Senior Secondary Schools and 1.33 ECS per 100 sq m. of floor area for Nursery, Primary/ Middle School and Colleges, a lot of available open space are being consumed to provide requisite parking spaces, which may have been utilized for providing open green spaces/playgrounds for the students. The parking demand varies substantially from what is being provided as per the prevailing norms and is also different for private and government schools/ colleges.

The purpose of the study is to identify a realistic, evidence-based level of parking provision to be adopted for schools and colleges in Delhi. The objectives were:

- To reduce the vehicular parking requirement of the educational facilities.
- To limit the misuse of public land around such facilities for the purpose of vehicular parking.
- To provide for an efficient and safe transport for children to and from educational facilities.
- To provide for an adequate and sustainable vehicular parking solution for educational facilities