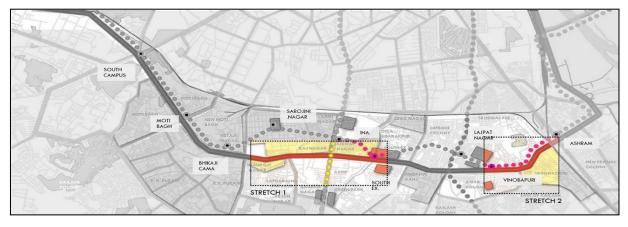

### Elevated walkways for pedestrian connectivity

**Press Enclave Road** 

This project aims to support efforts to make the city accessible, create potential for pedestrians to move without being compromised by vehicles in the road space. The study explores the city's layers to define alternate movement domains. It demonstrates how existing natural and manmade constructs can be organized together to create a dedicated

pedestrian corridor. The plan includes the utilization of the city's green lungs (city greens), linking forests and parks to the city and spatial corridors around precincts to allow movement of people and non-motorized vehicles. This would provide safe and convenient connections to parks, natural systems and recreational facilities, and links with residential areas, civic institutions and businesses. The two stretches taken up for the study were:

- 1. Press Enclave Marg in South Delhi
- 2. Inner Ring Road in South Delhi between AIIMS Crossing and Ashram Crossing.

Inner Ring Road, South Delhi