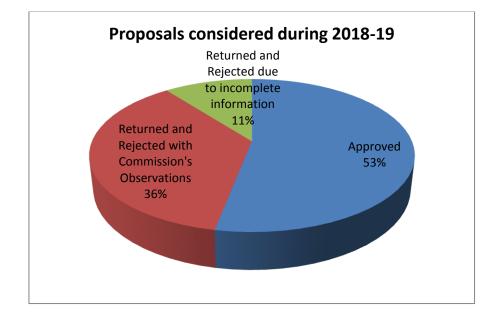

The abstract of the proposals referred to Commission in the year 2018-19 are indicated below:

| Proposals approved |     |          |      | -  |             | 192 |
|--------------------|-----|----------|------|----|-------------|-----|
| Proposals rejected | and | returned | with | C  | ommission's | 131 |
| observations       |     |          |      |    |             |     |
| Proposals rejected | and | returned | due  | to | incomplete  | 38  |
| information        |     |          |      |    |             |     |
| Total received     |     |          |      |    |             | 361 |