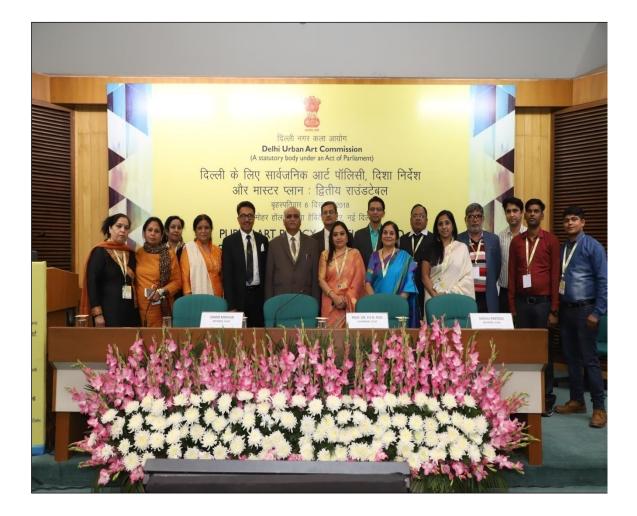

## **Guidelines on Public Art**

The Commission has prepared Guidelines on Public Art in Delhi. The First Roundtable on Public Art in Delhi was held on 15<sup>th</sup> January 2018. On the basis of the inputs received from the participants and other stakeholders, the Guidelines on Public Art have been modified in consultation with the Ministry of Housing and Urban Affairs. To give final shape to these Guidelines a Second Roundtable on the theme "Public Art Policy, Guidelines and Master Plan for Delhi" was organised on the 06<sup>th</sup> December 2018. Hon'ble Minister of State (Independent Charge), for Housing and Urban Affairs (MoHUA) Government of India was the Chief Guest. The Public Art Guidelines are expected to be finalised soon and would be given wide publicity.

## Public Art Policy, Guidelines and Master Plan 2<sup>nd</sup> Roundtable held on 6<sup>th</sup> December 2018 at India Habitat Centre

Participants at the Workshop on Public Art-06.12.2018